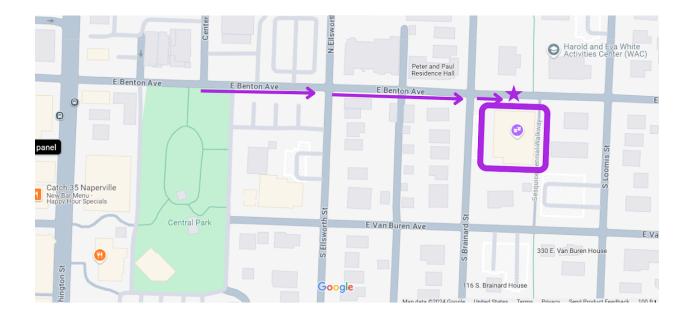

## **Bus Directions**

Drop off and pick up will be at 310 E. Benton Ave (E Benton & Brainard Street)

## **Drop off:**

- 1. Buses **MUST be traveling eastbound** on E Benton Ave to access the venue door. North Central College campus security will manage traffic.
- 2. Groups must <u>remain on the bus</u> until a member of Lyric's team has greeted them.

## Pick up:

- 1. Buses will pick up at the door of the venue at 310 E. Benton Ave. Buses

  MUST be traveling eastbound on E Benton Ave to access the venue door.
- 2. Buses traveling westbound on E Benton will not be able to pick up students.