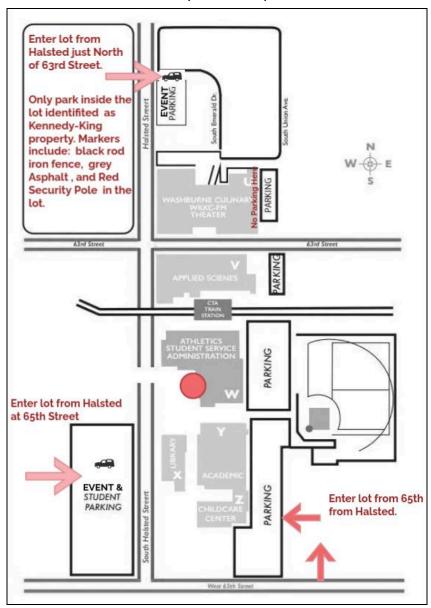

## **Arrival/Departure**

- 1. Arrival should be at 740 W 63rd Street (63rd & Halsted).
- 2. Drop Off: Bus drop off will be at the door of the above address. Cones/horses will block the area for the buses to pull up.
- 3. Parking: If spaces are available, buses can park on 63rd. Lot parking is off of 65th and Halsted in the EAST Lot behind the Y building. To get there, buses turn South on Halsted for 2 blocks, East on 65th and they will see the parking lot to the North.
- 4. Pick Up: Buses will exit the lot on 63rd Street and make a left (heading West) to return to the front where drop off took place.