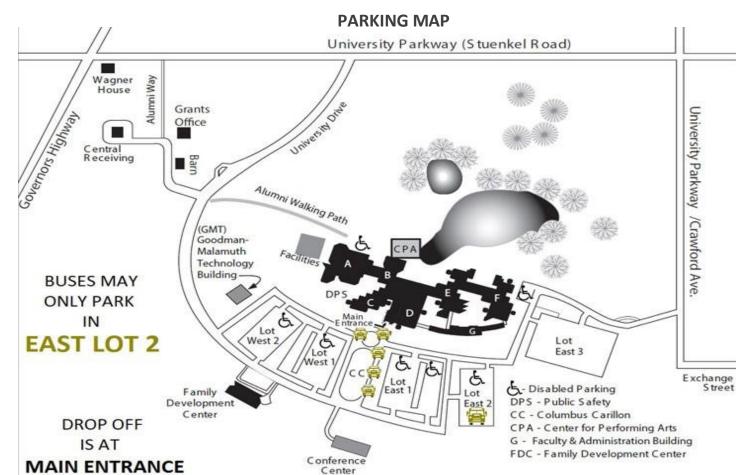

## CENTER FOR PERFORMING**ARTS**

Governors State University

**ARTS IN EDUCATION PERFORMANCE** 

**BUS ARRIVAL AND DEPARTURE PROCEDURES** 

\*Please give a copy to your bus driver\*

## ARRIVALS

- Proceed to the Main Entrance to drop off students.
- Each bus will be assigned a line up number. One teacher per bus will be assigned the same number. Teachers should get the cell phone number of their bus driver.
- Park ALL buses in **East Lot 2.** Stay with other buses from your group. Do NOT line up for pickup until instructed to do so.

## DEPARTURES

- When instructed by CPA staff, line up for pickup near main entrance. DO NOT line up until instructed. Buses should not enter circle drive until students are at main entrance.
- All groups will be dismissed using their assigned LINE UP NUMBER based on order of buses.
- Follow all police and staff directions.