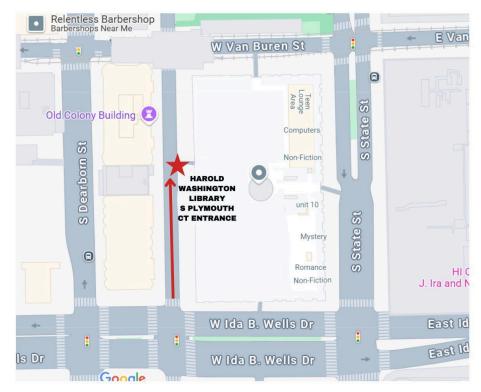

## **Bus Directions**

Drop off and pick up will be at **401 S PLYMOUTH COURT - WEST (BACK) SIDE OF HAROLD WASHINGTON LIBRARY.** 

### Drop off:

- Buses MUST be <u>traveling northbound</u> to drop students off and access the venue door at the 401 S PLYMOUTH COURT - WEST (BACK) ENTRANCE OF HAROLD WASHINGTON LIBRARY.
- 2. Groups must <u>remain on the bus</u> until a member of Lyric's team has greeted them.
- 3. If the bus cannot immediately access the drop-off point, please **circle the block** and return to the designated drop-off area to ensure smooth traffic flow and avoid congestion.

#### Pick up:

- 1. Buses **MUST** be **<u>traveling northbound</u>** to pick up students.
- 2. Buses traveling southbound <u>will NOT</u> be able to pick up their group.
- 3. If there is a delay in reaching the pick-up area, please **circle the block** and return to the designated pick-up location to ensure a safe and orderly flow of traffic.